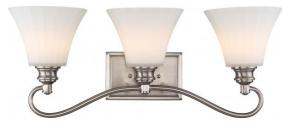

## NUVO 62/803

Tess 3-Light Vanity; Brushed Nickel Finish

| Collection       | Tess<br>Vanity & Wall<br>Wall - Up or Down<br>Brushed Nickel |  |  |
|------------------|--------------------------------------------------------------|--|--|
| Fixture Type     |                                                              |  |  |
| Category         |                                                              |  |  |
| Finish           |                                                              |  |  |
| Number Of Lights | 3                                                            |  |  |
| Warranty         | 3 Year Limited                                               |  |  |

## **Product Specifications**

| Style               | Extends   | Width     | Height        | Package Weight | Glass Finish   |
|---------------------|-----------|-----------|---------------|----------------|----------------|
| n/a                 | 8.75      | 25.38     | 10.13         | 9.68           | n/a            |
| Bulb Shape          | Bulb Type | Bulb Base | Bulb Included | UPC            | Safety Listing |
| Circular LED Module | LED       | Connector | 1             | *045923328039  | cETLus - Damp  |