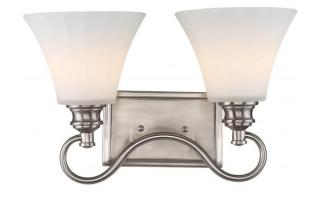

## NUVO 62/802

Tess 2-Light Vanity; Brushed Nickel Finish

| Collection       | Tess           |  |  |
|------------------|----------------|--|--|
| Fixture Type     | Vanity & Wall  |  |  |
| Category         | Wall           |  |  |
| Finish           | Brushed Nickel |  |  |
| Number Of Lights | 2              |  |  |
| Warranty         | 3 Year Limited |  |  |

## **Product Specifications**

| Style               | Extends   | Width     | Height        | Package Weight | Glass Finish   |
|---------------------|-----------|-----------|---------------|----------------|----------------|
| n/a                 | 8.75      | 16.00     | 10.13         | 7.48           | n/a            |
| Bulb Shape          | Bulb Type | Bulb Base | Bulb Included | UPC            | Safety Listing |
| Circular LED Module | LED       | Connector | 1             | *045923328022  | cETLus - Damp  |