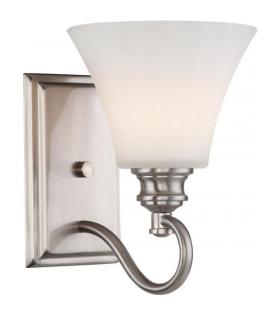

## NUVO 62/801

Tess 1-Light Vanity; Brushed Nickel Finish

| Collection       | Tess           |  |  |
|------------------|----------------|--|--|
| Fixture Type     | Vanity & Wall  |  |  |
| Category         | Wall           |  |  |
| Finish           | Brushed Nickel |  |  |
| Number Of Lights | 1              |  |  |
| Warranty         | 3 Year Limited |  |  |

## **Product Specifications**

| Style               | Extends   | Width     | Height        | Package Weight | Glass Finish   |
|---------------------|-----------|-----------|---------------|----------------|----------------|
| n/a                 | 8.75      | 7.13      | 10.00         | 4.18           | n/a            |
| Bulb Shape          | Bulb Type | Bulb Base | Bulb Included | UPC            | Safety Listing |
| Circular LED Module | LED       | Connector | 1             | *045923328015  | cETLus - Damp  |