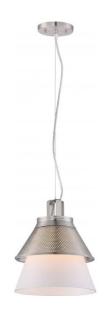

## NUVO 62/781

Kyto - LED 10" Pendant with White Opal Glass

| Collection       | Kyto<br>Pendant |  |  |
|------------------|-----------------|--|--|
| Fixture Type     |                 |  |  |
| Category         | Pendants        |  |  |
| Finish           | Brushed Nickel  |  |  |
| Style            | Transitional    |  |  |
| Number Of Lights | 1               |  |  |
| Warranty         | 3 Year Limited  |  |  |