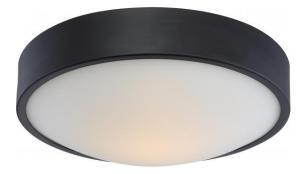

## NUVO 62/776 Perk - 13" LED Flush with White Glass

| Collection       | Perk             |  |  |
|------------------|------------------|--|--|
| Fixture Type     | Close-to-Ceiling |  |  |
| Category         | Flush            |  |  |
| Finish           | Aged Bronze      |  |  |
| Style            | Transitional     |  |  |
| Number Of Lights | 1                |  |  |
| Warranty         | 3 Year Limited   |  |  |