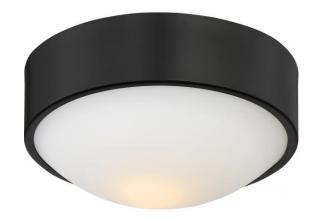

## NUVO 62/773

Perk - 9" LED Flush with White Glass

| Collection       | Perk             |  |  |
|------------------|------------------|--|--|
| Fixture Type     | Close-to-Ceiling |  |  |
| Category         | Flush            |  |  |
| Finish           | Aged Bronze      |  |  |
| Style            | Transitional     |  |  |
| Number Of Lights | 1                |  |  |
| Warranty         | 3 Year Limited   |  |  |

## **Product Specifications**

| Style               | Extends   | Width     | Height        | Package Weight | Glass Finish                |
|---------------------|-----------|-----------|---------------|----------------|-----------------------------|
| Transitional        | n/a       | n/a       | 4.00          | 0.36           | n/a                         |
| Bulb Shape          | Bulb Type | Bulb Base | Bulb Included | UPC            | Replaceable Light<br>Source |
| Circular LED Module | LED       | n/a       | 1             | *045923327735  | No                          |