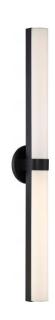

## NUVO 62/744

Bond - Double 37-3/8" LED Vanity with White Acrylic Lens

| Collection       | Bond           |  |  |
|------------------|----------------|--|--|
| Fixture Type     | Vanity & Wall  |  |  |
| Category         | Wall           |  |  |
| Finish           | Aged Bronze    |  |  |
| Style            | Transitional   |  |  |
| Number Of Lights | 2              |  |  |
| Warranty         | 3 Year Limited |  |  |

## **Product Specifications**

| Style        | Extends   | Width     | Height        | Package Weight | Glass Finish             |
|--------------|-----------|-----------|---------------|----------------|--------------------------|
| Transitional | 4.00      | 6.00      | 37.38         | 5.94           | n/a                      |
| Bulb Shape   | Bulb Type | Bulb Base | Bulb Included | UPC            | Replaceable Light Source |
|              |           |           |               |                |                          |