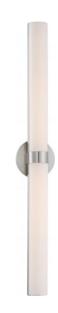

## NUVO 62/734

Bond - Double 37-3/8" LED Vanity with White Acrylic Lens

| Collection       | Bond<br>Vanity & Wall |  |  |
|------------------|-----------------------|--|--|
| Fixture Type     |                       |  |  |
| Category         | Wall                  |  |  |
| Finish           | Brushed Nickel        |  |  |
| Style            | Transitional          |  |  |
| Number Of Lights | 2                     |  |  |
| Warranty         | 3 Year Limited        |  |  |