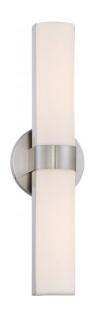

## NUVO 62/732

Bond - Double 17-1/2" LED Vanity with White Acrylic Lens

| Collection       | Bond<br>Vanity & Wall |  |  |
|------------------|-----------------------|--|--|
| Fixture Type     |                       |  |  |
| Category         | Wall                  |  |  |
| Finish           | Brushed Nickel        |  |  |
| Style            | Transitional          |  |  |
| Number Of Lights | 2                     |  |  |
| Warranty         | 3 Year Limited        |  |  |

## **Product Specifications**

| Style             | Extends   | Width     | Height        | Package Weight | Glass Finish                |
|-------------------|-----------|-----------|---------------|----------------|-----------------------------|
| Transitional      | 4.00      | 6.00      | 17.50         | 3.52           | n/a                         |
| Bulb Shape        | Bulb Type | Bulb Base | Bulb Included | UPC            | Replaceable Light<br>Source |
| Linear LED Module | LED       | Connector | 1             | *045923327322  | No                          |