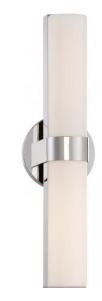

## NUVO 62/722

Bond - Double 17-1/2" LED Vanity with White Acrylic Lens

| Collection       | Bond<br>Vanity & Wall |  |  |
|------------------|-----------------------|--|--|
| Fixture Type     |                       |  |  |
| Category         | Wall                  |  |  |
| Finish           | Polished Nickel       |  |  |
| Style            | Transitional          |  |  |
| Number Of Lights | 2                     |  |  |
| Warranty         | 3 Year Limited        |  |  |

## **Product Specifications**

| Style             | Extends   | Width     | Height        | Package Weight | Glass Finish                |
|-------------------|-----------|-----------|---------------|----------------|-----------------------------|
| Transitional      | 4.00      | 6.00      | 17.50         | 3.52           | n/a                         |
| Bulb Shape        | Bulb Type | Bulb Base | Bulb Included | UPC            | Replaceable Light<br>Source |
| Linear LED Module | LED       | Connector | 1             | *045923327223  | No                          |