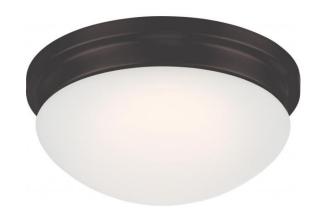

## NUVO 62/706

Spector - LED Flush Fixture with Frosted Glass

| Collection       | Spector Close-to-Ceiling |  |  |
|------------------|--------------------------|--|--|
| Fixture Type     |                          |  |  |
| Category         | Flush                    |  |  |
| Finish           | Aged Bronze              |  |  |
| Style            | Transitional             |  |  |
| Number Of Lights | 1                        |  |  |
| Warranty         | 3 Year Limited           |  |  |

## **Features**

■ Lumens: 1,150

■ CCT: 2700-

2200

■ CRI: 84

## **Product Specifications**

| Style               | Extends   | Width     | Height        | Package Weight | Glass Finish                |
|---------------------|-----------|-----------|---------------|----------------|-----------------------------|
| Transitional        | n/a       | n/a       | 5.00          | 2.81           | n/a                         |
| Bulb Shape          | Bulb Type | Bulb Base | Bulb Included | UPC            | Replaceable Light<br>Source |
| Circular LED Module | LED       | Connector | 1             | *045923327063  | No                          |