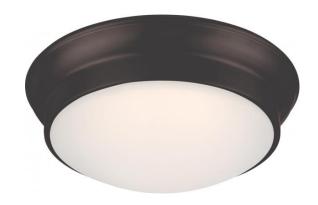

## NUVO 62/705

Conrad - LED Flush Fixture with Frosted Glass

| Collection       | Conrad           |  |  |
|------------------|------------------|--|--|
| Fixture Type     | Close-to-Ceiling |  |  |
| Category         | Flush            |  |  |
| Finish           | Aged Bronze      |  |  |
| Style            | Transitional     |  |  |
| Number Of Lights | 1                |  |  |
| Warranty         | 3 Year Limited   |  |  |