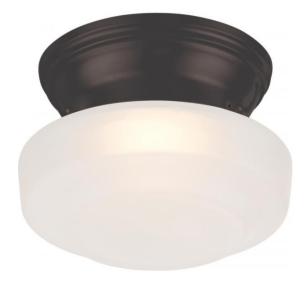

## NUVO 62/701

Bogie - LED Flush Fixture with Frosted Glass

| Collection       | Bogie            |  |  |
|------------------|------------------|--|--|
| Fixture Type     | Close-to-Ceiling |  |  |
| Category         | Flush            |  |  |
| Finish           | Aged Bronze      |  |  |
| Style            | Transitional     |  |  |
| Number Of Lights | 1                |  |  |
| Warranty         | 3 Year Limited   |  |  |

#### **Product Information**

#### Features

- Lumens: 510
- CCT: 2700-2200
- CRI: 84