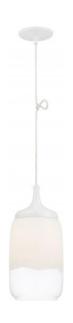

## NUVO 62/695

Mini Horizon - LED Pendant with White to Clear

| Collection       | Constellation  |  |  |
|------------------|----------------|--|--|
| Fixture Type     | Pendant        |  |  |
| Category         | Pendants       |  |  |
| Finish           | White          |  |  |
| Style            | Transitional   |  |  |
| Number Of Lights | 1              |  |  |
| Warranty         | 3 Year Limited |  |  |