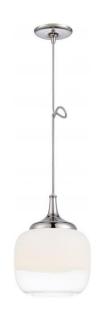

## NUVO 62/692

Mini Stellar - LED Pendant with White to Clear

| <b>Collection</b> Constel |                 |
|---------------------------|-----------------|
| Fixture Type              | Pendant         |
| Category                  | Pendants        |
| Finish                    | Polished Nickel |
| Style                     | Transitional    |
| Number Of Lights          | 1               |
| Warranty                  | 3 Year Limited  |

## **Product Specifications**

| Style        | Extends   | Width     | Height        | Package Weight | Glass Finish      |
|--------------|-----------|-----------|---------------|----------------|-------------------|
| Transitional | n/a       | n/a       | 13.13         | 7.48           | n/a               |
| Dulla Chana  | D " T     | - · · -   |               |                | Replaceable Light |
| Bulb Shape   | Bulb Type | Bulb Base | Bulb Included | UPC            | Source            |