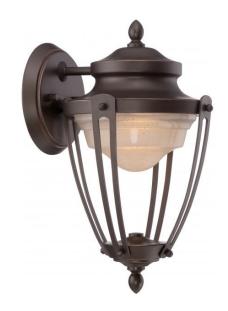

## NUVO 62/691

Cole - LED Outdoor Wall with Frosted Glass

| Collection       | Cole<br>Outdoor |  |  |
|------------------|-----------------|--|--|
| Fixture Type     |                 |  |  |
| Category         | Wall            |  |  |
| Finish           | Mahogany Bronze |  |  |
| Style            | Transitional    |  |  |
| Number Of Lights | 1               |  |  |
| Warranty         | 3 Year Limited  |  |  |