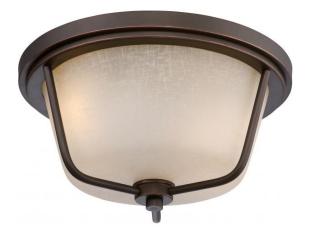

## NUVO 62/683

Tolland - LED Outdoor Flush Fixture with Champagne Linen Glass

| Tolland                             |  |  |              |  |
|-------------------------------------|--|--|--------------|--|
| Outdoor<br>Flush<br>Mahogany Bronze |  |  |              |  |
|                                     |  |  | Transitional |  |
|                                     |  |  | 2            |  |
| 3 Year Limited                      |  |  |              |  |
| r                                   |  |  |              |  |

#### **Product Information**

#### Features

- Lumens: 810
- CCT: 2700
- CRI: 82