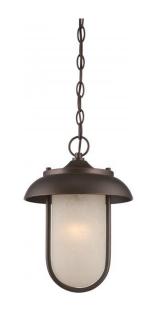

## NUVO 62/675

Tulsa - LED Outdoor Hanging with Satin Amber

| Collection       | Tulsa           |  |  |
|------------------|-----------------|--|--|
| Fixture Type     | Outdoor         |  |  |
| Category         | Hanging         |  |  |
| Finish           | Mahogany Bronze |  |  |
| Style            | Transitional    |  |  |
| Number Of Lights | 1               |  |  |
| Warranty         | 3 Year Limited  |  |  |