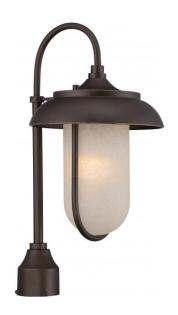

## NUVO 62/674

Tulsa - LED Outdoor Post with Satin Amber

| Collection       | Tulsa Outdoor Post Mahogany Bronze |  |  |
|------------------|------------------------------------|--|--|
| Fixture Type     |                                    |  |  |
| Category         |                                    |  |  |
| Finish           |                                    |  |  |
| Style            | Transitional                       |  |  |
| Number Of Lights | 1                                  |  |  |
| Warranty         | 3 Year Limited                     |  |  |