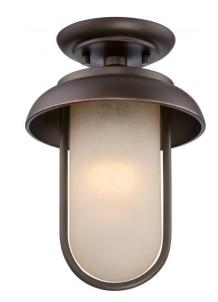

## NUVO 62/673

Tulsa - LED Outdoor Flush Fixture with Satin Amber Glass

| Collection       | Tulsa           |  |  |
|------------------|-----------------|--|--|
| Fixture Type     | Outdoor         |  |  |
| Category         | Flush           |  |  |
| Finish           | Mahogany Bronze |  |  |
| Style            | Transitional    |  |  |
| Number Of Lights | 1               |  |  |
| Warranty         | 3 Year Limited  |  |  |