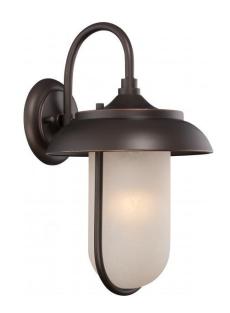

## NUVO 62/672

Tulsa - LED Outdoor Large Wall with Satin Amber Glass

| Collection       | Tulsa<br>Outdoor |  |  |
|------------------|------------------|--|--|
| Fixture Type     |                  |  |  |
| Category         | Wall             |  |  |
| Finish           | Mahogany Bronze  |  |  |
| Style            | Transitional     |  |  |
| Number Of Lights | 1                |  |  |
| Warranty         | 3 Year Limited   |  |  |