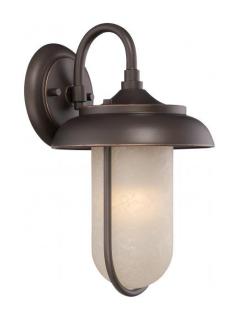

## NUVO 62/671

Tulsa - LED Outdoor Small Wall with Satin Amber Glass

| Collection       | Tulsa<br>Outdoor |  |  |
|------------------|------------------|--|--|
| Fixture Type     |                  |  |  |
| Category         | Wall             |  |  |
| Finish           | Mahogany Bronze  |  |  |
| Style            | Transitional     |  |  |
| Number Of Lights | 1                |  |  |
| Warranty         | 3 Year Limited   |  |  |

## **Features**

■ Lumens: 810 ■ CCT: 2700 CRI: 82

## **Product Specifications**

| Style        | Extends   | Width     | Height        | Package Weight | Glass Finish                |
|--------------|-----------|-----------|---------------|----------------|-----------------------------|
| Transitional | 9.00      | 8.25      | 14.00         | 4.84           | n/a                         |
| Bulb Shape   | Bulb Type | Bulb Base | Bulb Included | UPC            | Replaceable Light<br>Source |
| A19          | LED       | GU24      | 1             | *045923326714  | Yes                         |