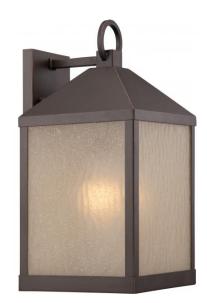

## NUVO 62/662

Haven - LED Outdoor Large Wall with Sanded Tea Stain Glass

| Collection       | Haven           |  |  |
|------------------|-----------------|--|--|
| Fixture Type     | Outdoor         |  |  |
| Category         | Wall            |  |  |
| Finish           | Mahogany Bronze |  |  |
| Style            | Transitional    |  |  |
| Number Of Lights | 1               |  |  |
| Warranty         | 3 Year Limited  |  |  |

#### Features

- Lumens: 810
- CCT: 2700
- CRI: 82

### **Product Specifications**

| Style        | Extends   | Width     | Height        | Package Weight | Glass Finish                |
|--------------|-----------|-----------|---------------|----------------|-----------------------------|
| Transitional | 9.38      | 8.50      | 17.38         | 9.57           | n/a                         |
| Bulb Shape   | Bulb Type | Bulb Base | Bulb Included | UPC            | Replaceable Light<br>Source |
|              |           |           |               |                |                             |