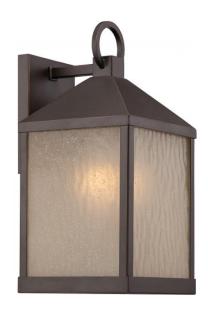

## NUVO 62/661

Haven - LED Outdoor Small Wall with Sanded Tea Stain Glass

| Collection       | Haven<br>Outdoor |  |  |
|------------------|------------------|--|--|
| Fixture Type     |                  |  |  |
| Category         | Wall             |  |  |
| Finish           | Mahogany Bronze  |  |  |
| Style            | Transitional     |  |  |
| Number Of Lights | 1                |  |  |
| Warranty         | 3 Year Limited   |  |  |