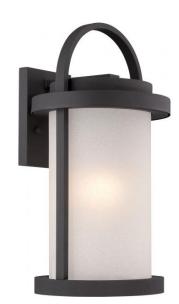

## NUVO 62/652

Willis - LED Outdoor Large Wall with Antique White Glass

| Collection       | Willis         |  |  |
|------------------|----------------|--|--|
| Fixture Type     | Outdoor        |  |  |
| Category         | Wall           |  |  |
| Finish           | Textured Black |  |  |
| Style            | Transitional   |  |  |
| Number Of Lights | 1              |  |  |
| Warranty         | 3 Year Limited |  |  |