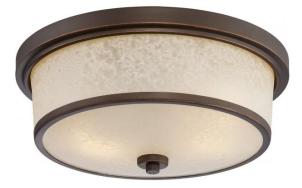

## NUVO 62/643

Diego - LED Outdoor Flush Fixture with Satin Amber Glass

| Collection       | Diego           |  |  |
|------------------|-----------------|--|--|
| Fixture Type     | Outdoor         |  |  |
| Category         | Flush           |  |  |
| Finish           | Mahogany Bronze |  |  |
| Style            | Transitional    |  |  |
| Number Of Lights | 2               |  |  |
| Warranty         | 3 Year Limited  |  |  |

#### Features

- Lumens: 810
- CCT: 2700
- CRI: 82