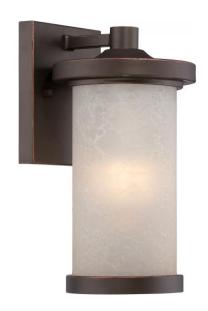

## NUVO 62/641

Diego - LED Outdoor Small Wall with Satin Amber Glass

| Diego           |  |  |
|-----------------|--|--|
| Outdoor         |  |  |
| Wall            |  |  |
| Mahogany Bronze |  |  |
| Transitional    |  |  |
| 1               |  |  |
| 3 Year Limited  |  |  |
|                 |  |  |