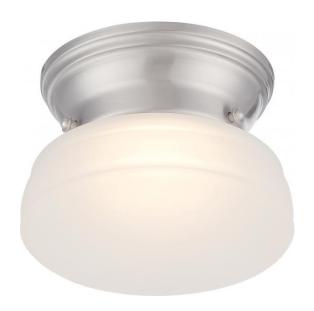

## NUVO 62/612

Bogie - LED Flush Fixture with Frosted Glass

| Close-to-Ceiling |
|------------------|
| Flush            |
| Brushed Nickel   |
| Transitional     |
| 1                |
| 3 Year Limited   |
|                  |

## **Features**

■ Lumens: 510 ■ CCT: 2700-2200

■ CRI: 84

## **Product Specifications**

| Style               | Extends   | Width     | Height        | Package Weight | Glass Finish                |
|---------------------|-----------|-----------|---------------|----------------|-----------------------------|
| Transitional        | n/a       | n/a       | 4.25          | 1.39           | n/a                         |
| Bulb Shape          | Bulb Type | Bulb Base | Bulb Included | UPC            | Replaceable Light<br>Source |
| Circular LED Module | LED       | Connector | 1             | *045923326127  | No                          |