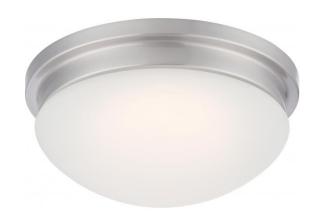

## NUVO 62/606

Spector - LED Flush Fixture with Frosted Glass

| Spector          |  |  |
|------------------|--|--|
| Close-to-Ceiling |  |  |
| Flush            |  |  |
| Brushed Nickel   |  |  |
| Transitional     |  |  |
| 1                |  |  |
| 3 Year Limited   |  |  |
|                  |  |  |

## **Features**

■ Lumens: 1,150

■ CCT: 2700-

2200

■ CRI: 84

## **Product Specifications**

| Style               | Extends   | Width     | Height        | Package Weight | Glass Finish                |
|---------------------|-----------|-----------|---------------|----------------|-----------------------------|
| Transitional        | n/a       | n/a       | 5.00          | 2.81           | n/a                         |
| Bulb Shape          | Bulb Type | Bulb Base | Bulb Included | UPC            | Replaceable Light<br>Source |
| Circular LED Module | LED       | Connector | 1             | *045923326066  | No                          |