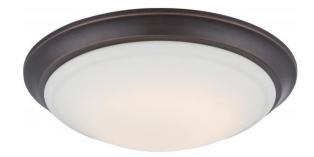

## NUVO 62/604

Carter - LED Flush Fixture with White Acrylic

| Carter           |
|------------------|
| Close-to-Ceiling |
| Flush            |
| Mahogany Bronze  |
| Transitional     |
| 1                |
| 3 Year Limited   |
|                  |

## **Features**

■ Lumens: 1,150

■ CCT: 2700-2200

■ CRI: 84

## **Product Specifications**

| Style               | Extends   | Width     | Height        | Package Weight | Glass Finish                |
|---------------------|-----------|-----------|---------------|----------------|-----------------------------|
| Transitional        | n/a       | n/a       | 3.00          | 2.53           | n/a                         |
| Bulb Shape          | Bulb Type | Bulb Base | Bulb Included | UPC            | Replaceable Light<br>Source |
| Circular LED Module | LED       | Connector | 1             | *045923326042  | No                          |