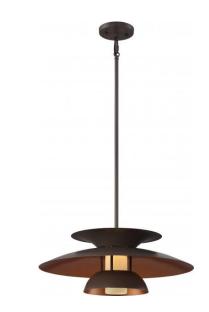

## NUVO 62/599

Atom LED Pendant with Cream Glass

| Collection       | Atom           |  |  |
|------------------|----------------|--|--|
| Fixture Type     | Pendant        |  |  |
| Category         | Pendants       |  |  |
| Finish           | Copper Bronze  |  |  |
| Style            | Transitional   |  |  |
| Number Of Lights | 1              |  |  |
| Warranty         | 3 Year Limited |  |  |

## **Product Specifications**

| Style               | Extends   | Width     | Height        | Package Weight | Glass Finish                |
|---------------------|-----------|-----------|---------------|----------------|-----------------------------|
| Transitional        | n/a       | n/a       | 7.00          | 4.33           | n/a                         |
| Bulb Shape          | Bulb Type | Bulb Base | Bulb Included | UPC            | Replaceable Light<br>Source |
| Circular LED Module | LED       | n/a       | 1             | *045923625992  | No                          |