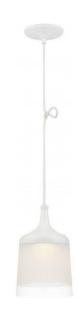

## NUVO 62/556

Mini Denny - LED Glass Pendant with Frosted & Clear Glass

| Collection       | Denny<br>Pendant |  |  |
|------------------|------------------|--|--|
| Fixture Type     |                  |  |  |
| Category         | Pendants         |  |  |
| Finish           | Glacier White    |  |  |
| Style            | Transitional     |  |  |
| Number Of Lights | 1                |  |  |
| Warranty         | 3 Year Limited   |  |  |