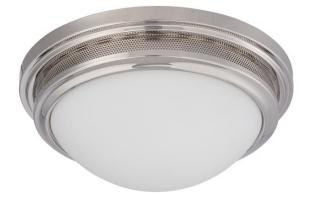

## NUVO 62/536

Corry - LED Flush Fixture with Frosted Glass

| Collection       | Corry            |  |
|------------------|------------------|--|
| Fixture Type     | Close-to-Ceiling |  |
| Category         | Flush            |  |
| Finish           | Polished Nickel  |  |
| Style            | Transitional     |  |
| Number Of Lights | 1                |  |
| Warranty         | 3 Year Limited   |  |