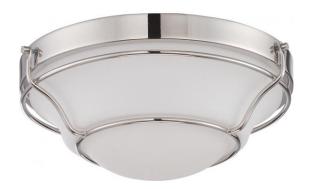

## NUVO 62/529

Baker - LED Flush Fixture with Satin White

| Bake             |  |
|------------------|--|
| Close-to-Ceiling |  |
| Flush            |  |
| Polished Nickel  |  |
| Transitional     |  |
| 1                |  |
| 3 Year Limited   |  |
|                  |  |

## **Features**

■ Lumens: 1,150 ■ CCT: 2700-2200

■ CRI: 84

## **Product Specifications**

| Style               | Extends   | Width     | Height        | Package Weight | Glass Finish                |
|---------------------|-----------|-----------|---------------|----------------|-----------------------------|
| Transitional        | n/a       | n/a       | 5.00          | 6.82           | n/a                         |
| Bulb Shape          | Bulb Type | Bulb Base | Bulb Included | UPC            | Replaceable Light<br>Source |
| Circular LED Module | LED       | Connector | 1             | *045923325298  | No                          |