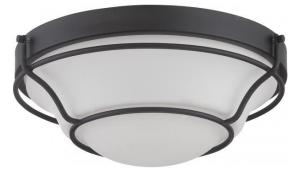

## NUVO 62/528

Baker - LED Flush Fixture with Satin White Glass

| Baker            |  |  |
|------------------|--|--|
| Close-to-Ceiling |  |  |
| Flush            |  |  |
| Aged Bronze      |  |  |
| Transitional     |  |  |
| 1                |  |  |
| 3 Year Limited   |  |  |
|                  |  |  |