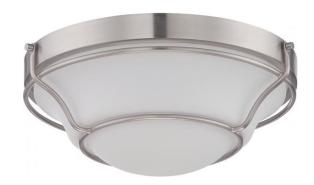

## NUVO 62/527

Baker - LED Flush Fixture with Satin White

| Bake             |  |
|------------------|--|
| Close-to-Ceiling |  |
| Flush            |  |
| Brushed Nickel   |  |
| Transitional     |  |
| 1                |  |
| 3 Year Limited   |  |
|                  |  |

## **Features**

■ Lumens: 1,150 ■ CCT: 2700-

2200

■ CRI: 84

## **Product Specifications**

| Style               | Extends   | Width     | Height        | Package Weight | Glass Finish                |
|---------------------|-----------|-----------|---------------|----------------|-----------------------------|
| Transitional        | n/a       | n/a       | 5.00          | 6.82           | n/a                         |
| Bulb Shape          | Bulb Type | Bulb Base | Bulb Included | UPC            | Replaceable Light<br>Source |
| Circular LED Module | LED       | Connector | 1             | *045923325274  | No                          |