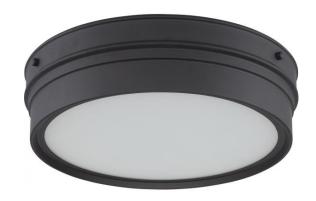

## NUVO 62/522

| Collection       | Ben<br>Close-to-Ceiling |  |  |
|------------------|-------------------------|--|--|
| Fixture Type     |                         |  |  |
| Category         | Flush                   |  |  |
| Finish           | Aged Bronze             |  |  |
| Style            | Transitional            |  |  |
| Number Of Lights | 1                       |  |  |
| Warranty         | 3 Year Limited          |  |  |

## **Features**

■ Lumens: 1,150

■ CCT: 2700-

2200

■ CRI: 84

## **Product Specifications**

| Style               | Extends   | Width     | Height        | Package Weight | Glass Finish                |
|---------------------|-----------|-----------|---------------|----------------|-----------------------------|
| Transitional        | n/a       | n/a       | 3.50          | 5.54           | n/a                         |
| Bulb Shape          | Bulb Type | Bulb Base | Bulb Included | UPC            | Replaceable Light<br>Source |
| Circular LED Module | LED       | Connector | 1             | *045923325229  | No                          |