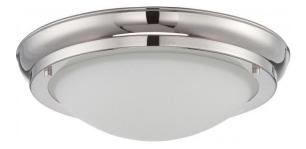

## NUVO 62/519

Poke - Large LED Flush Fixture with Satin White Glass

| Poke             |
|------------------|
| Close-to-Ceiling |
| Flush            |
| Polished Nickel  |
| Transitional     |
| 1                |
| 3 Year Limited   |
| -                |

#### **Product Information**

#### Features

- Lumens: 1,150
- CCT: 2700-2200
- CRI: 84

### **Product Specifications**

| Style               | Extends   | Width     | Height        | Package Weight | Glass Finish                |
|---------------------|-----------|-----------|---------------|----------------|-----------------------------|
| Transitional        | n/a       | n/a       | 3.75          | 4.53           | n/a                         |
| Bulb Shape          | Bulb Type | Bulb Base | Bulb Included | UPC            | Replaceable Light<br>Source |
| Circular LED Module | LED       | Connector | 1             | *045923325199  | No                          |