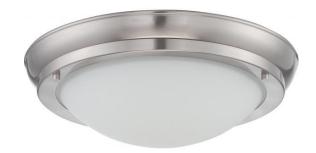

## NUVO 62/517

Poke - Large LED Flush Fixture with Satin White Glass

| Poke             |
|------------------|
| Close-to-Ceiling |
| Flush            |
| Brushed Nickel   |
| Transitional     |
| 1                |
| 3 Year Limited   |
|                  |