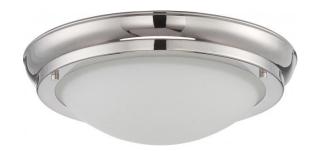

## NUVO 62/516

Poke - Medium LED Flush Fixture with Satin White Glass

| Collection       | Poke             |  |  |
|------------------|------------------|--|--|
| Fixture Type     | Close-to-Ceiling |  |  |
| Category         | Flush            |  |  |
| Finish           | Polished Nickel  |  |  |
| Style            | Transitional     |  |  |
| Number Of Lights | 1                |  |  |
| Warranty         | 3 Year Limited   |  |  |