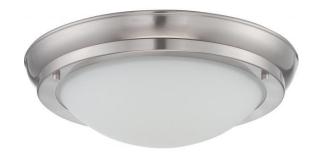

## NUVO 62/514

Poke - Medium LED Flush Fixture with Satin White Glass

| Poke             |
|------------------|
| Close-to-Ceiling |
| Flush            |
| Brushed Nickel   |
| Transitional     |
| 1                |
| 3 Year Limited   |
|                  |

## **Product Specifications**

| Style               | Extends   | Width     | Height        | Package Weight | Glass Finish                |
|---------------------|-----------|-----------|---------------|----------------|-----------------------------|
| Transitional        | n/a       | n/a       | 3.63          | 3.43           | n/a                         |
| Bulb Shape          | Bulb Type | Bulb Base | Bulb Included | UPC            | Replaceable Light<br>Source |
| Circular LED Module | LED       | Connector | 1             | *045923325144  | No                          |