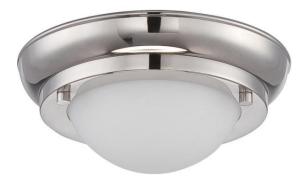

## NUVO 62/513

Poke - Mini LED Flush Fixture with Satin White Glass

| Poke             |  |
|------------------|--|
| Close-to-Ceiling |  |
| Flush            |  |
| Polished Nickel  |  |
| Transitional     |  |
| 1                |  |
| 3 Year Limited   |  |
| -                |  |

#### **Product Information**

#### Features

- Lumens: 510
- CCT: 2700
- CRI: 84