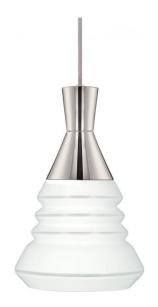

## NUVO 62/495

Vortex - LED Pendant with White Opal Glass

| Collection       | Vortex          |  |  |
|------------------|-----------------|--|--|
| Fixture Type     | Pendant         |  |  |
| Category         | Pendants        |  |  |
| Finish           | Polished Nickel |  |  |
| Style            | Transitional    |  |  |
| Number Of Lights | 1               |  |  |
| Warranty         | 3 Year Limited  |  |  |

## **Features**

■ Lumens: 860 CCT: 2700 CRI: 84

## **Product Specifications**

| Style        | Extends   | Width     | Height        | Package Weight | Glass Finish                |
|--------------|-----------|-----------|---------------|----------------|-----------------------------|
| Transitional | n/a       | n/a       | 13.88         | 6.51           | n/a                         |
| Bulb Shape   | Bulb Type | Bulb Base | Bulb Included | UPC            | Replaceable Light<br>Source |
| PAR Lamp     | LED       | GU24      | 1             | *045923324956  | Yes                         |