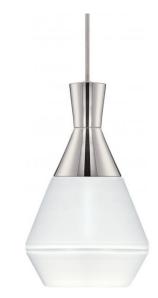

## NUVO 62/493

Tempest - LED Pendant with White Opal Glass

| Collection       | Tempest         |  |  |
|------------------|-----------------|--|--|
| Fixture Type     | Pendant         |  |  |
| Category         | Pendants        |  |  |
| Finish           | Polished Nickel |  |  |
| Style            | Transitional    |  |  |
| Number Of Lights | 1               |  |  |
| Warranty         | 3 Year Limited  |  |  |