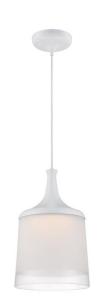

## NUVO 62/492

Denny - LED Pendant Fixture with Sand Blasted and Clear Glass

| Denny          |  |  |
|----------------|--|--|
| Pendant        |  |  |
| Pendants       |  |  |
| Glacier White  |  |  |
| Transitional   |  |  |
| 1              |  |  |
| 3 Year Limited |  |  |
|                |  |  |

## **Features**

- Denny LED Pendant Fixture
- Width: 11" Height: 17 7/8"
- Hazel Bronze / Khaki Fabric Shades
- UL Dry