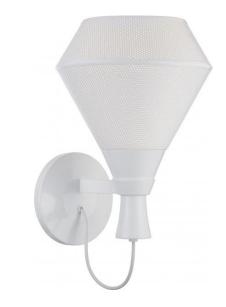

## NUVO 62/485

Jake - 1 Light Perforated Metal Shade Wall Sconce with 14w LED PAR Lamp Included

| Jake           |  |  |
|----------------|--|--|
| Vanity & Wall  |  |  |
| Wall           |  |  |
| Glacier White  |  |  |
| Transitional   |  |  |
| 1              |  |  |
| 3 Year Limited |  |  |
|                |  |  |

#### Features

- Jake One Light Metal Shade Wall
- Width: 11" Height: 16 1/8" Extension: 12 1/2"
- Hazel Bronze / Khaki Fabric Shade
- UL Dry