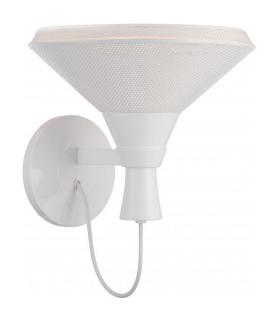

## NUVO 62/484

Luger - 1 Light Perforated Metal Shade Wall Sconce with 14w LED PAR Lamp Included

| Collection       | Luger Vanity & Wall Wall - Up or Down Glacier White |  |  |
|------------------|-----------------------------------------------------|--|--|
| Fixture Type     |                                                     |  |  |
| Category         |                                                     |  |  |
| Finish           |                                                     |  |  |
| Style            | Transitional                                        |  |  |
| Number Of Lights | 1                                                   |  |  |
| Warranty         | 3 Year Limited                                      |  |  |

## **Features**

■ Luger - One Light Metal Shade Wall

■ Width: 13 1/4" Height: 11 7/8" Extension: 13 5/8"

Old Bronze / Texture Frosted

■ UL Dry

## **Product Specifications**

| Style        | Extends   | Width     | Height        | Package Weight | Glass Finish                |
|--------------|-----------|-----------|---------------|----------------|-----------------------------|
| Transitional | 13.63     | 13.25     | 11.88         | 7.06           | n/a                         |
| Bulb Shape   | Bulb Type | Bulb Base | Bulb Included | UPC            | Replaceable Light<br>Source |
| PAR30        | LED       | GU24      | 1             | *045923324840  | Yes                         |