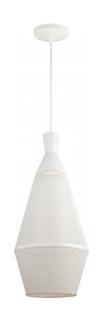

## NUVO 62/483

Marx - 1 Light Perforated Metal Shade Pendant with 14w LED PAR Lamp Included

| Collection       | Marx<br>Pendant |  |  |
|------------------|-----------------|--|--|
| Fixture Type     |                 |  |  |
| Category         | Pendants        |  |  |
| Finish           | Glacier White   |  |  |
| Style            | Transitional    |  |  |
| Number Of Lights | 1               |  |  |
| Warranty         | 3 Year Limited  |  |  |

## **Features**

- Marx One Light Metal Shade Pendant
- Width: 11" Height: 24 5/8"
- Brushed Nickel / Satin White
- UL Dry