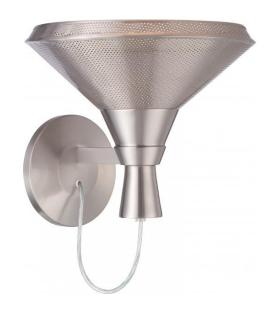

## NUVO 62/474

Luger - 1 Light Perforated Metal Shade Wall Sconce with 14w LED PAR Lamp Included

| Collection       | Luger<br>Vanity & Wall<br>Wall - Up or Down |  |  |
|------------------|---------------------------------------------|--|--|
| Fixture Type     |                                             |  |  |
| Category         |                                             |  |  |
| Finish           | Satin Steel                                 |  |  |
| Style            | Transitional                                |  |  |
| Number Of Lights | 1                                           |  |  |
| Warranty         | 3 Year Limited                              |  |  |

## **Features**

■ Luger - One Light Metal Shade Wall

■ Width: 13 1/4" Height: 11 7/8" Extension: 13 21/32"

Brushed Nickel / Satin White

UL Dry