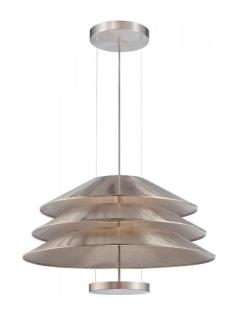

## NUVO 62/467

Evol - LED Pendant Fixture

| Collection       | Evol           |  |  |
|------------------|----------------|--|--|
| Fixture Type     | Pendant        |  |  |
| Category         | Pendants       |  |  |
| Finish           | Satin Steel    |  |  |
| Style            | Transitional   |  |  |
| Number Of Lights | 1              |  |  |
| Warranty         | 3 Year Limited |  |  |

## **Features**

■ Evol - LED Pendant Fixture

Width: 28" Height: 15 7/8"

Brushed Nickel / Satin White

■ UL Dry

## **Product Specifications**

| Style               | Extends   | Width     | Height        | Package Weight | Glass Finish                |
|---------------------|-----------|-----------|---------------|----------------|-----------------------------|
| Transitional        | n/a       | 28.00     | 15.88         | 29.19          | n/a                         |
| Bulb Shape          | Bulb Type | Bulb Base | Bulb Included | UPC            | Replaceable Light<br>Source |
| Circular LED Module | LED       | Connector | 1             | *045923324673  | No                          |